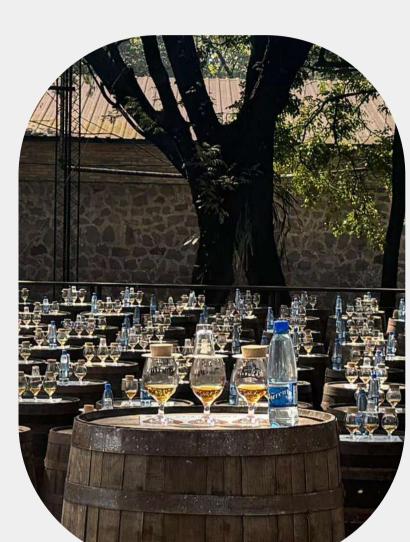

## **TOUR PACKAGE INCLUDES:**

- Transfers in a comfortable NSA bus with air conditioning, restroom, background music, and professional drivers.
- Coffee, water, and snacks service.
- Guided tour of the Franciscan Temple "Dulce Nombre de Jesús."
- Guided tour of the "Takuare'e" sugarcane fields of Fortín company.
- Guided tour of the Fortín bottling plant (includes tasting of different varieties of the brand's rums).
- Lunch at Alta Gracia Parque Hotel restaurant for tour passengers, including non alcoholic beverages.
- Bilingual guides (spanish and english).