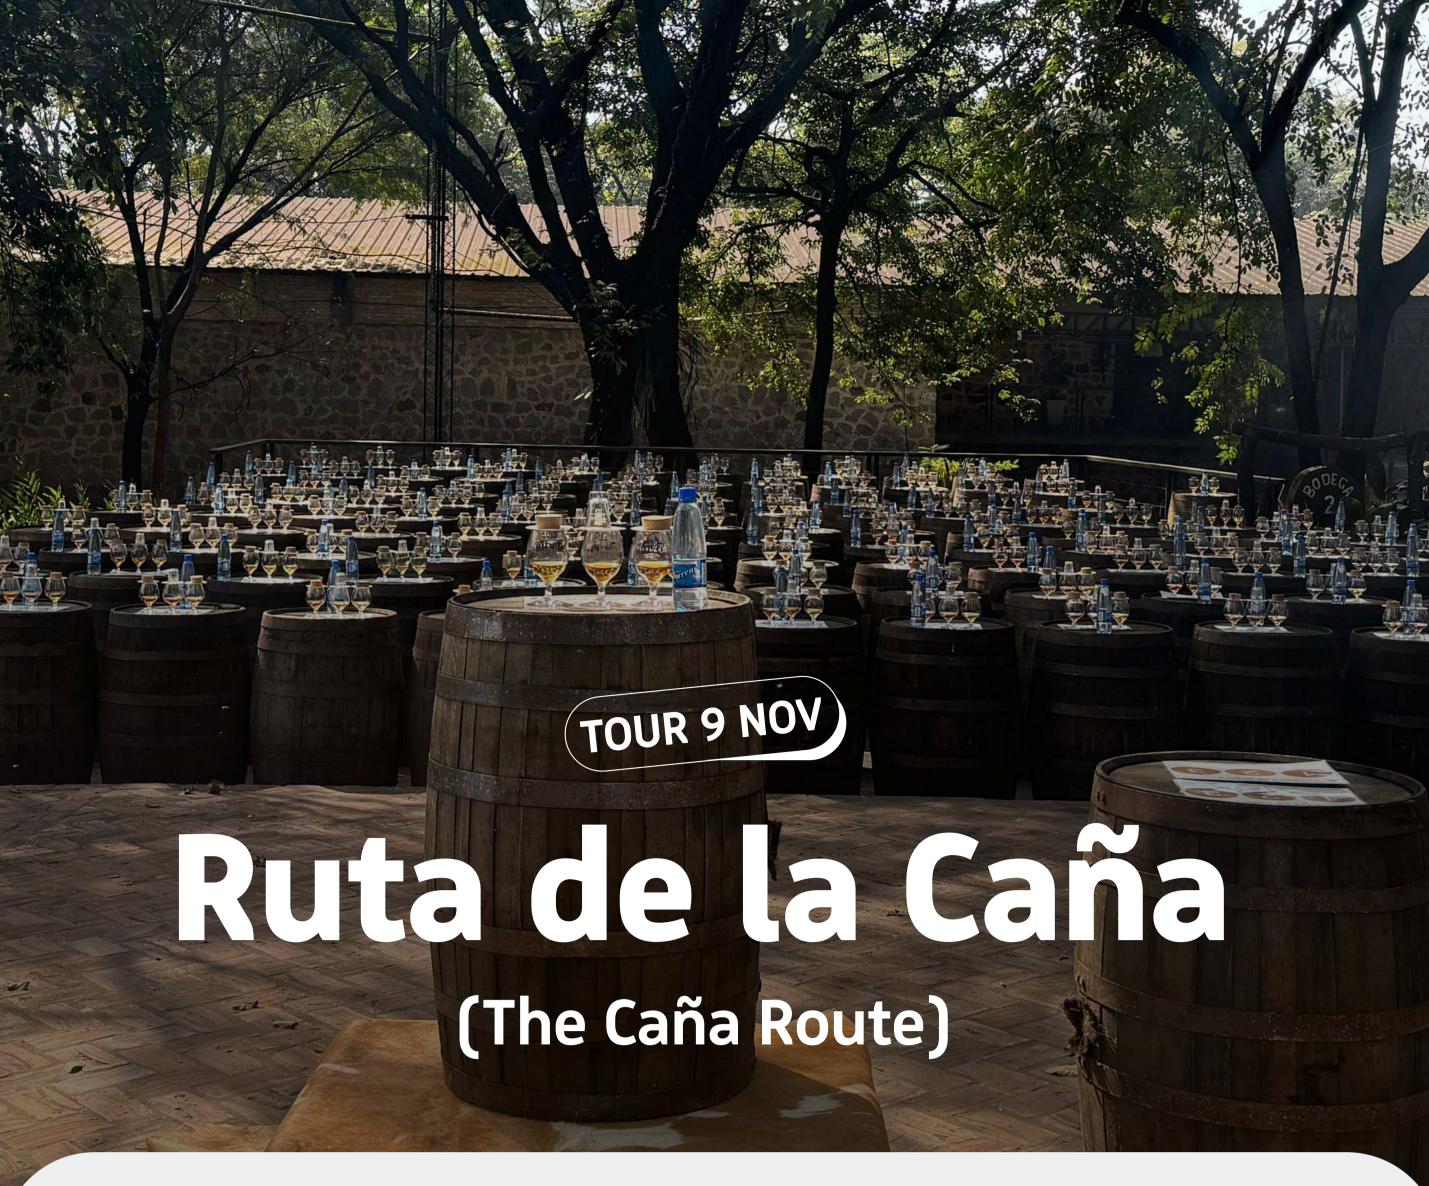

## **TOUR PACKAGE INCLUDES:**

- Transfers in a comfortable NSA bus with air conditioning, restroom, background music, and professional drivers.
- Coffee, water, and snacks service.
- Guided tour of the Franciscan Temple "Dulce Nombre de Jesús."
- Guided tour of the "Takuare'e" sugarcane fields of Fortín company.
- Guided tour of the Fortín bottling plant (includes tasting of different varieties of the brand's rums).
- Lunch at Alta Gracia Parque Hotel restaurant for tour passengers, including non alcoholic beverages.
- Bilingual guides (spanish and english).